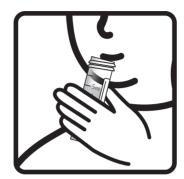

# **Collecting Your Sample**

1. Wash hands prior to handling the collection vial.

2. Write your name, date of birth, and date of collection on the vial label.

3. Rinse your mouth thoroughly with cold water for approximately 30 seconds. Wait 15-20 minutes before collecting saliva.