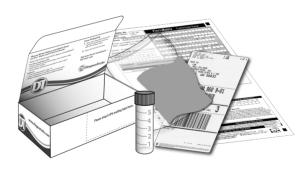

#### **Contents**

White-capped 5ml vial
Orange absorbent shipping pad

Resealable bag

Requisition form

Preprinted shipping label (U.S. only)