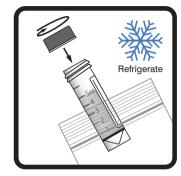

your sample recap the vial tightly, place vial in the resealable bag with the absorbent orange shipping

pad, and refrigerate the bag until ready to ship back to DiagnosTechs.

7. Ship the resealable bag in the box provided to DiagnosTechs within 3 days of collection.