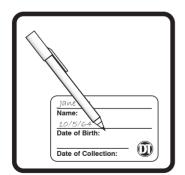

## **General Guidelines**

Please read ALL instructions before starting to collect and fill out the requisition form completely.

Write your name, date of birth, and date of collection on the vial label and on the front of the test requisition form.

# **Collecting Your Sample**

1. Wash hands prior to handling the collection vial.

2. Write your name, date of birth, and date of collection on the vial label.

3. Rinse your mouth thoroughly with cold water for approximately 30 seconds. Wait 15-20 minutes before collecting saliva.