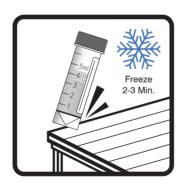

4. Fill the vial with your saliva to the 5ml line

excluding foam or 'froth'. Take your time. Allow saliva to pool in mouth and then transfer into vial. The vial will be approximately 3/4 full.

If too much foam is present to collect to the 5ml line of the vial, cap vial tightly and

place the vial in a freezer for 2-3 minutes. Remove vial from the freezer and tap it on a counter top or table top. This should settle the foam so you can continue to collect saliva.

6. When you have finished collecting your sample,